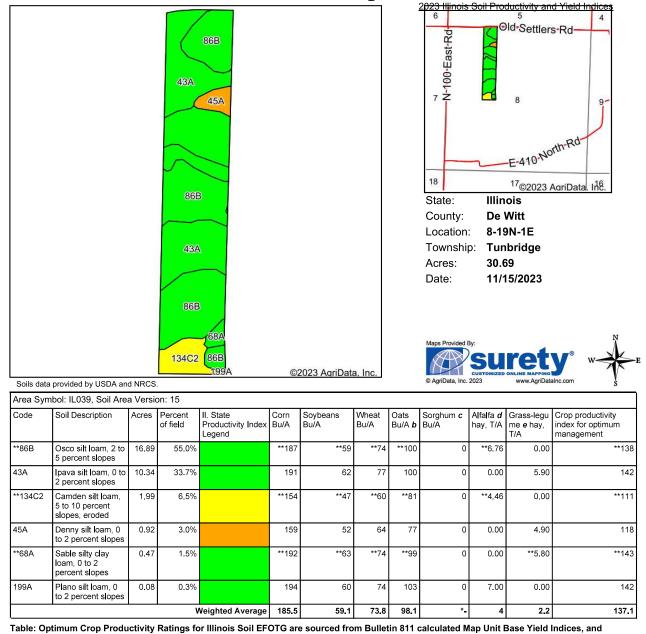

#### Soils / Productivity

Crop Productivity Index 137.1 Primarily Osco and Ipava Silt Loam

FSA Data FSA Tillable Acres: 30.69

### **Farmland for Sale** 30.00 Acres +/- in DeWitt County, IL

Moore & Warner FARM REAL ESTATE, LLC

**Soils Map** 

adjusted (Adj) for slope, erosion, flooding, and surface texture. Publication Date: 02-08-2023

Crop yields and productivity (B811 EFOTG) are maintained at the following USDA web site: 2023 Illinois Soil Productivity and Yield Indices

\*\* Base indexes from Bulletin 811 adjusted for slope and erosion according to the II Soils EFOTG

**b** Soils in the southern region were not rated for oats and are shown with a zero "0".

c Soils in the northern region or in both regions were not rated for grain sorghum and are shown with a zero "0".

*d* Soils in the poorly drained group were not rated for alfalfa and are shown with a zero "0". *e* Soils in the well drained group were not rated for grass-legume and are shown with a zero "0".

Soils data provided by USDA and NRCS. Soils data provided by University of Illinois at Champaign-Urbana.