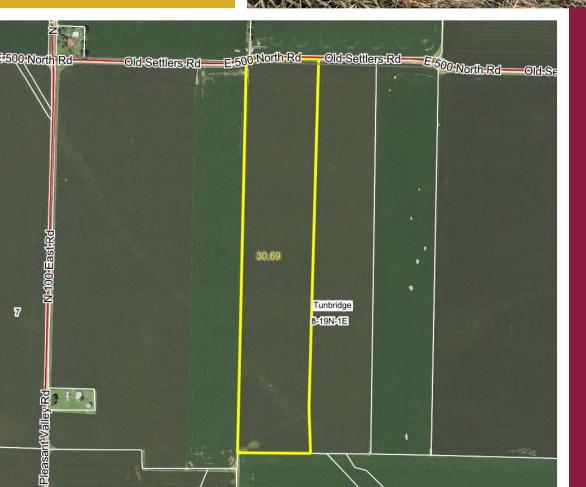

### <u>Listing Price</u> \$15,500 per tax acre

30.0 acres @ \$15,500/acre = \$465,000

<u>Location</u> Sec 8 Tunbridge County DeWitt County, IL

#### Legal

The West Thirty (30) Acres of the East Half (E<sup>1</sup>/<sub>2</sub>) of the Northwest Quarter (NW<sup>1</sup>/<sub>4</sub>) of Section Eight (8), Township Nineteen (19) North, Range One (1) East of the 3rd Principal Meridian.

### 30.00 Acres +/- in DeWitt County, IL

**Plat Map** 

V. Ross Albert, AFM *Farm Manager, Broker* (309) 261-2230 ralbert@moore-warner.com Moore & Warner Farm Real Estate , LLC 100 S. Center St., Suite 301 Clinton, IL 61727 www.moore-warner.com