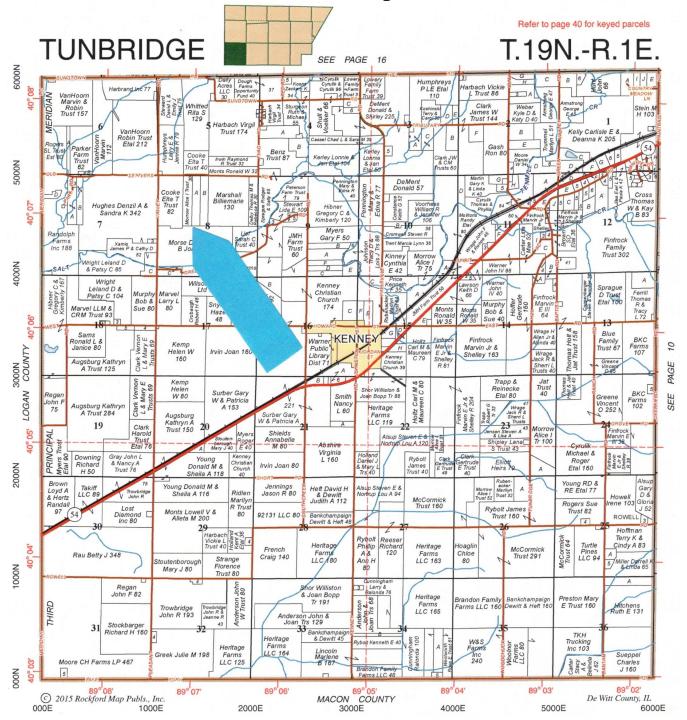

## **Farmland for Sale**

### 30.00 Acres +/- in DeWitt County, IL

**Plat Map** 

V. Ross Albert, AFM *Farm Manager, Broker* (309) 261-2230 ralbert@moore-warner.com Moore & Warner Farm Real Estate , LLC 100 S. Center St., Suite 301 Clinton, IL 61727 www.moore-warner.com

#### Legal

The West Thirty (30) Acres of the East Half (E<sup>1</sup>/<sub>2</sub>) of the Northwest Quarter (NW<sup>1</sup>/<sub>4</sub>) of Section Eight (8), Township Nineteen (19) North, Range One (1) East of the 3rd Principal Meridian.