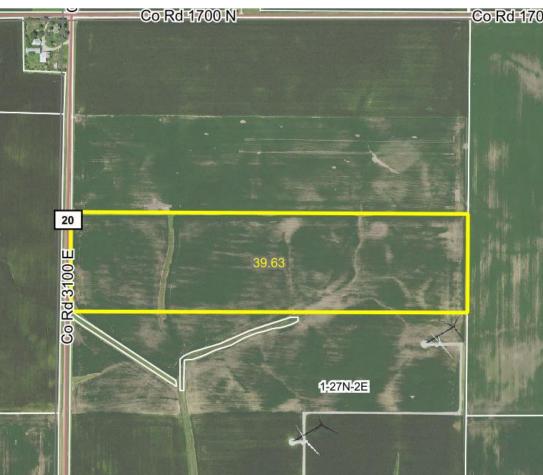

## **39.63** Acres +/- in Woodford County, IL

The Young farm offers productive Illinois soils in the heart of the corn belt. Located 3.5 miles east of Panola, in Woodford County. This farm has been very well cared for by long time tenants. There is a nearby tile outlet that could serve future drainage projects.

#### Legal

The North Half of the South Half of the Northwest Quarter of Section 1, Township 27 North, Range East of the third Principle Meridian, Woodford County, Illinois Containing 39.63 Acres, more or less.