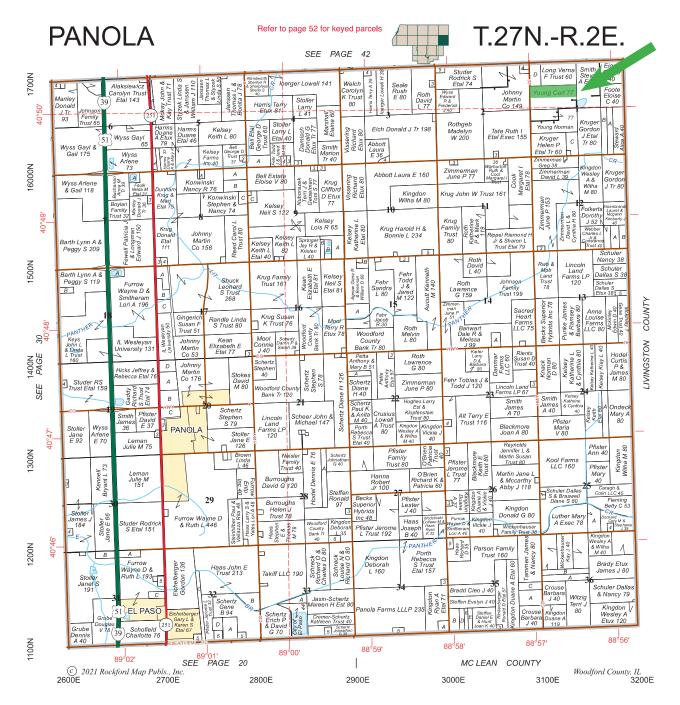

### 39.63 Acres +/- in Woodford County, IL

Plat Map

V. Ross Albert, AFM *Farm Manager, Broker* (309) 261-2230 ralbert@moore-warner.com Moore & Warner Farm Real Estate, LLC 100 S. Center St., Suite 301 Clinton, IL 61727