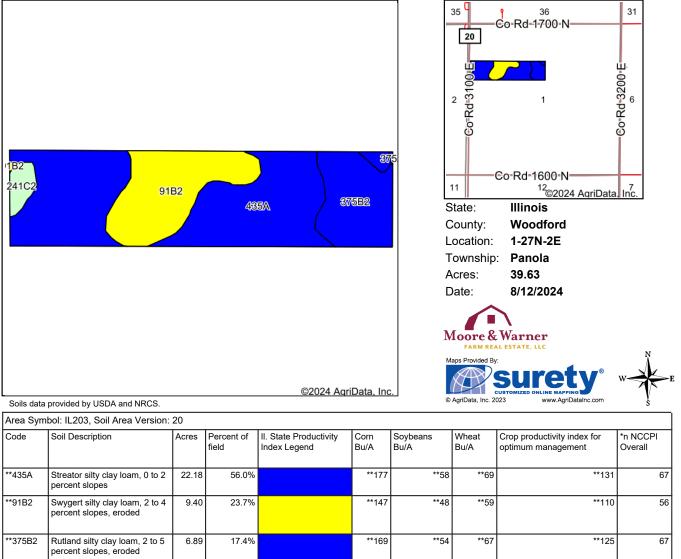

## **Farmland for Sale**

## 39.63 Acres +/- in Woodford County, IL

**Soils Map** 

 \*\*241C2
 Chatsworth silty clay loam, 4 to 7 percent slopes, eroded
 1.16
 2.9%
 \*\*\*92
 \*\*\*92
 \*\*33
 \*\*33
 \*\*33
 \*\*\*33

 Weighted Average
 166
 54.2
 65.2
 123.2
 5

Table: Optimum Crop Productivity Ratings for Illinois Soil EFOTG are sourced from Bulletin 811 calculated Map Unit Base Yield Indices, and adjusted (Adj) for slope, erosion, flooding, and surface texture. Publication Date: 02-08-2023

Crop yields and productivity (B811 EFOTG) are maintained at the following USDA web site: 2023 Illinois Soil Productivity and Yield Indices:

https://efotg.sc.egov.usda.gov/#/state/IL/documents/section=2&folder=52809

\*\* Base indexes from Bulletin 811 adjusted for slope, erosion, flooding, and surface texture according to the II. Soils EFOTG

\*n: The aggregation method is "Weighted Average using all components"

V. Ross Albert, AFM *Farm Manager, Broker* (309) 261-2230 ralbert@moore-warner.com Moore & Warner Farm Real Estate , LLC 100 S. Center St., Suite 301