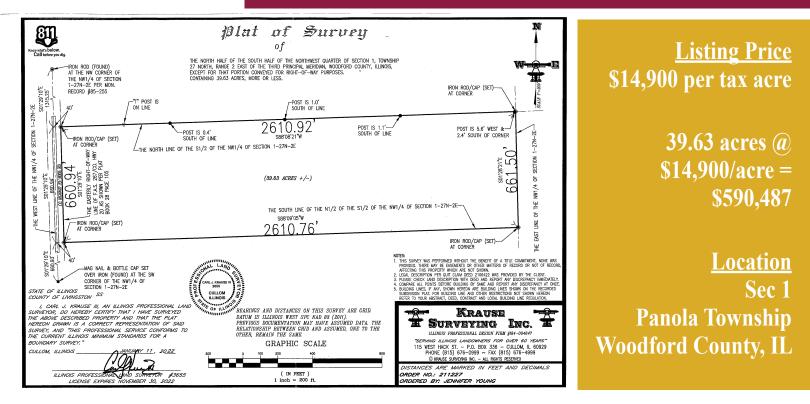

# **Farmland for Sale**

### 39.63 Acres +/- in Woodford County, IL

Plat Map

V. Ross Albert, AFM *Farm Manager, Broker* (309) 261-2230 ralbert@moore-warner.com Moore & Warner Farm Real Estate, LLC 100 S. Center St., Suite 301 Clinton, IL 61727

#### Legal

The North Half of the South Half of the Northwest Quarter of Section 1, Township 27 North, Range East of the third Principle Meridian, Woodford County, Illinois Containing 39.63 Acres, more or less.